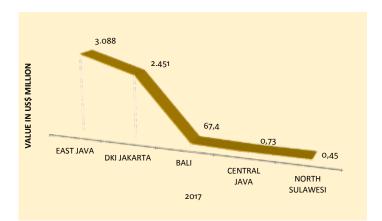

### **MARKET REVIEW**

East Java, DKI Jakarta, Bali, Central Java and North Sulawesi at the end of 2017 are provinces in Indonesia that actively provide export value for jewelry products. East Java itself in the same year had exported its US \$ 3.1 billion jewelry product with the product being Articles of jewelery and thereof parts, of precious metal or of metal clad with precious metal of 70.59%; Waste and scrap of precious metal or metal clad with precious metal; other waste and scrap containing precious metal or precious metal compounds, of 29.22% of a kind used principally for the recovery of precious metals; Imitation jewelery of 0.12%. Although East Java does not have a gold mine, East Java has managed to become a gold-producing province. With this title, East Java already has a lot of business centers for jewelry products spread across districts / cities throughout East Java such as in Surabaya, Gresik, Pacitan, Lamongan, Sidoarjo, Malang, Lumajang. The strategy of the East Java provincial government in facing competition in the world of jewelery, including providing support by facilitating design, facilitating promotion, developing production technology, enhancing HR skills, and protecting intellectual property for jewelry products that have been produced.

The next province of DKI Jakarta has exported its US \$ 2.45 billion jewelry product with products produced are Gold (including gold plated with platinum) unwrought or in semi-manufactured forms, or in powder form of 77.33%; Articles of jewelery and thereof parts, of precious metal or of metal clad with precious metal of 17.21%; Silver (including silver plated with gold or platinum), unwrought or in semimanufactured forms, or in powder form of 3.86%.

Bali is famous for its exporters of jewelry for US \$ 67.4 million with the products produced by Articles of jewelery and thereof parts, of precious metal or of metal clad with precious metal of 54.04%; Pearls, natural or cultured, whether or not worked or graded but not strung, mounted or set; pearls, natural or cultured, temporarily strung for convenience of transport of 23.61%; Imitation jewelery of 13.41%.