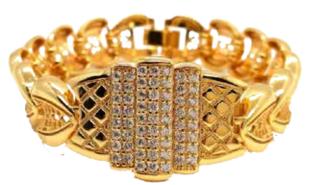

In 2017 the world's major jewelry exporting countries were Hong Kong which reached US \$ 84.65 billion, Switzerland US \$ 83.38 billion and the United States US \$ 58.17 billion. While the importing countries are Switzerland at US \$ 87.84 billion, Hong Kong at US \$ 69.86 billion and the United States at US \$ 57.58 billion. The three countries import in large quantities, then export back to various countries. Indonesia is one country that has a variety of jewelry. Jewelry materials commonly used such as gold, silver, titanium, bronze, brass, diamonds, lead, copper, pearls and other metals. Jewelery is one of the largest industries in Indonesia, because it has a gold jewelry factory, a silver jewelry factory and a pearl jewelry factory that has been known abroad.

In terms of Indonesia's natural and cultural wealth, they explore and uniquely design their jewelry products. Various forms that have been produced are also included in the world jewelry exhibition and competition. The resulting design forms are rings, earrings and necklaces.