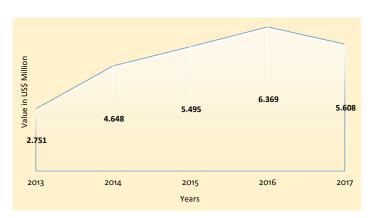

From 2013 Indonesian jewelry exports experienced an increase up to 2016 with consecutive grades of US \$ 2.75 billion, US \$ 4.65 billion, US \$ 5.49 billion, US \$ 6.37 billion. In 2017 Indonesian jewelry exports experienced a decline of 11.94% from the previous year with a value of US \$ 5.61 billion, but in its development Indonesian jewelry exports over the past 5 years have a positive trend of 19%. Indonesian jewelry exports in that year are still dominated by Articles of jewelery and thereof parts, of precious metal or of metal clad with precious metal (HS 7113). The export value with the HS code reaches US \$ 2.64 billion or around 47.05% of the total value of Indonesian jewelry exports. This product industry has indeed been recognized in the eyes of the world, because it depends on the aspect of an attractive design to use.