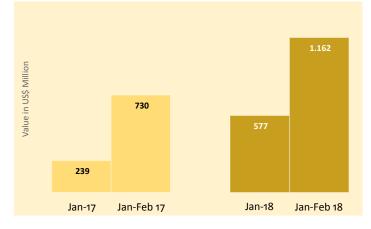

Indonesian jewelry is also one of the most popular in foreign countries, which also makes the value of Indonesian jewelry exports increase. In the early 2018 period in January, Indonesian jewelry exports amounted to US \$ 577 million, which compared to the same period the previous year had increased 141.11%. Then in the January-February 2018 period, Indonesia's jewelry exports reached US \$ 1.16 billion, an increase of 59.09% compared to the same period the previous year.